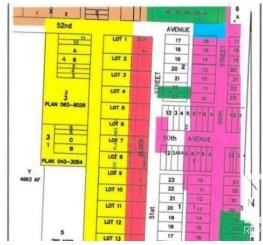

### \$48,800

0 Bedroom, 0.00 Bathroom, Land Commercial on 0.00 Acres

Clyde, Clyde, AB

READY FOR YOUR INDUSTRIAL / COMMERCIAL building to be constructed. Industrial park with 0.5 acre lots in the Village of Clyde, only 50 minutes drive north of Edmonton, 35 minutes from St. Albert. Keep your operating expenses low by being in this dynamic little community instead of Edmonton. Newer Kindergarten to grade 9 school. GST is applicable and will be added. Lot size is approximately 86' X 254' (26.13m X 77.31m). Cleanliness covenant, water and sewer at backside, on trucking route - 52 ave, located 10 minutes from Westlock.

## **Community Information**

| Address     | 4704 53 Street |
|-------------|----------------|
| Area        | Clyde          |
| Subdivision | Clyde          |
| City        | Clyde          |
| County      | ALBERTA        |