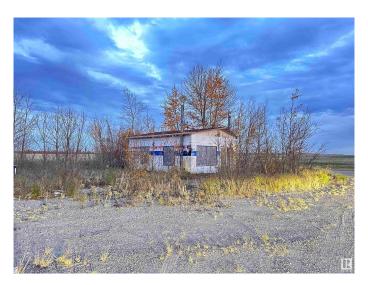

### \$335,000

0 Bedroom, 0.00 Bathroom, Land Commercial on 0.00 Acres

None, Rural Sturgeon County, AB

Building on property is of little or no value. It is constructed of concrete blocks & is 20'x27' (540 sq.ft.) Prime highway 2 frontage on a service road. Excellent visibility. Formerly a fuel station. 1 Acre lot in a prime location. 25 minutes to St. Albert & 40 minutes to Edmonton.

## **Essential Information**

MLS® # E4361636 Price \$335,000

Bathrooms 0.00
Acres 0.00
Year Built 1980

Type Land Commercial

Status Active

Exterior Block

Roof Tar & amp; Gravel

Construction Block