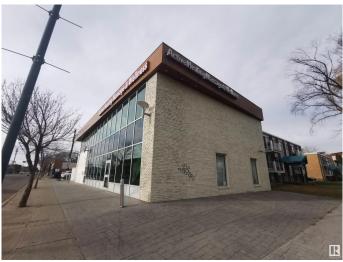

#### **\$0**

0 Bedroom, 0.00 Bathroom, Retail on 0.00 Acres

Queen Mary Park, Edmonton, AB

Street facing Corner building with Main Floor Retail space for lease. Great frontage onto busy arterial road 107 Avenue. Large open showroom with beautiful reception, fireplace, drop ceiling and display cases. 3 Private offices, Kitchen, Boardroom and washroom complete this 3027 sq ft of Retail/office spaces. Additionally, there is a unique PATIO adjoining the parking to the lease space. Mixed use zoning which works for a variety of uses, including but not limited to lighting showroom, restaurant, medical, optical and professional uses. Private and street parking available.

## **Community Information**

| Address     | 11104 107 Avenue |
|-------------|------------------|
| Area        | Edmonton         |
| Subdivision | Queen Mary Park  |

| City        | Edmonton |
|-------------|----------|
| County      | ALBERTA  |
| Province    | AB       |
| Postal Code | T5H 0X8  |
| Exterior    |          |