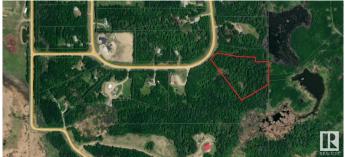

### \$100,000

0 Bedroom, 0.00 Bathroom, Rural on 4.42 Acres

Paradise Estates, Rural Lac Ste. Anne County, AB

Newly subdivided 4.42 acre lot ready for development in the subdivision of Paradise Estates. Only 10 minutes from Alberta Beach and half an hour from Stony Plain/Spruce Grove. Lot is mostly treed and offers great privacy. Buyer would bear the responsibility of developing an approach for access. GST applicable on sale. Dimensions on aerial photo approximate and for reference only.

#### **Community Information**

| Address     | 3524 Township Road 542     |
|-------------|----------------------------|
| Area        | Rural Lac Ste. Anne County |
| Subdivision | Paradise Estates           |
| City        | Rural Lac Ste. Anne County |
| County      | ALBERTA                    |