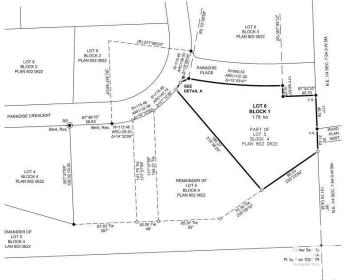

### \$100,000

0 Bedroom, 0.00 Bathroom, Rural on 4.42 Acres

Paradise Estates, Rural Lac Ste. Anne County, AB

Newly subdivided 4.42 acre lot ready for development in the subdivision of Paradise Estates. Only 10 minutes from Alberta Beach and half an hour from Stony Plain/Spruce Grove. Lot is mostly treed and offers great privacy. Buyer would bear the responsibility of developing an approach for access. GST applicable on sale. Dimensions on aerial photo approximate and for reference only.

## **Essential Information**

| MLS® #    | E4366734        |
|-----------|-----------------|
| Price     | \$100,000       |
| Bathrooms | 0.00            |
| Acres     | 4.42            |
| Туре      | Rural           |
| Sub-Type  | Vacant Lot/Land |
| Status    | Active          |
|           |                 |

#### **Community Information**

| Address     | 3524 Township Road 542     |
|-------------|----------------------------|
| Area        | Rural Lac Ste. Anne County |
| Subdivision | Paradise Estates           |
| City        | Rural Lac Ste. Anne County |
| County      | ALBERTA                    |