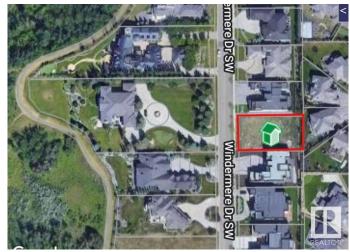

# \$1,250,000 - 31 Windermere Drive, Edmonton

MLS® #E4368085

# \$1,250,000

0 Bedroom, 0.00 Bathroom, Single Family on 0.00 Acres

Windermere, Edmonton, AB

VACANT LOT on WINDERMERE DR SW!
BUILD YOUR LUXURY DREAM HOME HERE
â€" on this perfect VACANT LOT on
prestigious WINDERMERE DRIVE South!
74' building pocket. Right between
Windermere Golf and Country Club and River
Ridge Golf Club and a minute to the North
Saskatchewan River and trails! AIRPORT is
20minute drive away! HOA allows access to
the pool etc at the Windermere Leisure Centre.
An outstanding and unique opportunity to
create a residence that embodies luxury,
sophistication, and the elevated lifestyle you
desire.

# **Community Information**

Address 31 Windermere Drive

Area Edmonton
Subdivision Windermere

City Edmonton
County ALBERTA

Province AB

Postal Code T6W 0S2