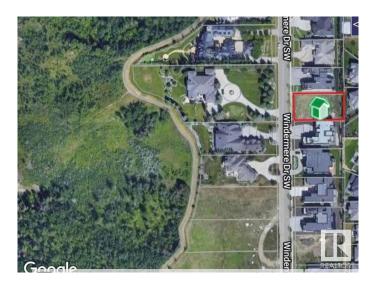

# \$1,250,000 - 31 Windermere Drive, Edmonton

MLS® #E4368085

# \$1,250,000

0 Bedroom, 0.00 Bathroom, Single Family on 0.00 Acres

Windermere, Edmonton, AB

VACANT LOT on WINDERMERE DR SW!
BUILD YOUR LUXURY DREAM HOME HERE
â€" on this perfect VACANT LOT on
prestigious WINDERMERE DRIVE South!
74' building pocket. Right between
Windermere Golf and Country Club and River
Ridge Golf Club and a minute to the North
Saskatchewan River and trails! AIRPORT is
20minute drive away! HOA allows access to
the pool etc at the Windermere Leisure Centre.
An outstanding and unique opportunity to
create a residence that embodies luxury,
sophistication, and the elevated lifestyle you
desire.

# **Community Information**

Address 31 Windermere Drive

Area Edmonton
Subdivision Windermere

City Edmonton
County ALBERTA

Province AB

Postal Code T6W 0S2