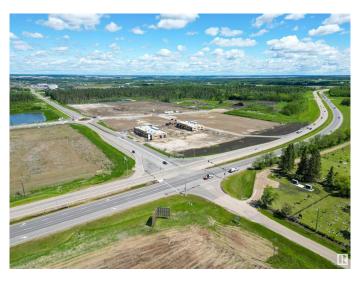

#### \$0

0 Bedroom, 0.00 Bathroom, Retail on 0.00 Acres

Fenwyck, Spruce Grove, AB

Prime retail opportunity at Pioneer Crossing in the heart of Spruce Grove's brand new Ballpark District! 1900 +/- sq ft space located at the crossroads of Highway 16A and Pioneer road with direct highway access and only 7 minutes West of Edmonton. High traffic volume- 25,000+/- vehicles per day. Excellent visibility & exposure with plenty of new residential construction. Located next to the future Metro Ballpark, a brand new state-of-the-art baseball facility with plans of a Field House as well as an outdoor amphitheater. Perfect opportunity to start or expand your business in the ultimate up and coming location in Spruce Grove. Zoned C-2 Vehicular Oriented Traffic.