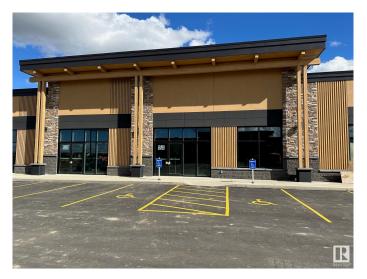

#### \$0

0 Bedroom, 0.00 Bathroom, Retail on 0.00 Acres

Fenwyck, Spruce Grove, AB

Prime retail opportunity at Pioneer Crossing in the heart of Spruce Grove's brand new Ballpark District! 1900 +/- sq ft space located at the crossroads of Highway 16A and Pioneer road with direct highway access and only 7 minutes West of Edmonton. High traffic volume- 25,000+/- vehicles per day. Excellent visibility & exposure with plenty of new residential construction. Located next to the future Metro Ballpark, a brand new state-of-the-art baseball facility with plans of a Field House as well as an outdoor amphitheater. Perfect opportunity to start or expand your business in the ultimate up and coming location in Spruce Grove. Zoned C-2 Vehicular Oriented Traffic.