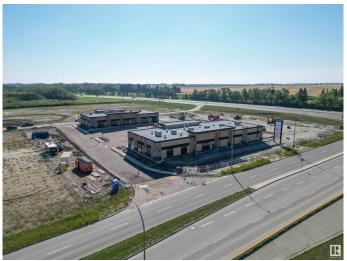

#### \$0

0 Bedroom, 0.00 Bathroom, Retail on 0.00 Acres

Fenwyck, Spruce Grove, AB

Prime retail opportunity at Pioneer Crossing in the heart of Spruce Grove's brand new Ballpark District! 1900 +/- sq ft space located at the crossroads of Highway 16A and Pioneer road with direct highway access and only 7 minutes West of Edmonton. High traffic volume- 25,000+/- vehicles per day. Excellent visibility & exposure with plenty of new residential construction. Located next to the future Metro Ballpark, a brand new state-of-the-art baseball facility with plans of a Field House as well as an outdoor amphitheater. Perfect opportunity to start or expand your business in the ultimate up and coming location in Spruce Grove. Zoned C-2 Vehicular Oriented Traffic.