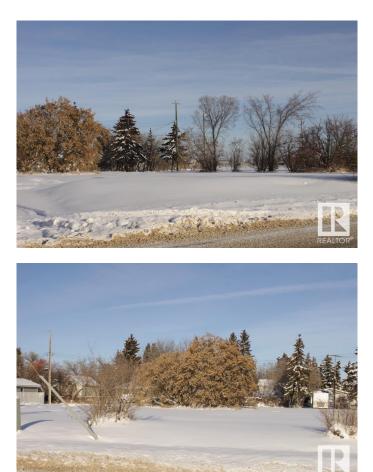

### \$130,000

0 Bedroom, 0.00 Bathroom, Land Commercial on 0.00 Acres

Tofield, Tofield, AB

Super location for this general commercial zoned property located in the Town of Tofield, 30 minutes east of Edmonton and Sherwood Park and 45 minutes from the Edmonton International Airport (YEG). MIXED USE **DEVELOPMENT** (Commercial/Residential) is permitted. 125 ft x 140 ft corner lot on major thoroughfare, situated adjacent to an ice cream shop and across the street from a campground and fairgrounds. Total of 5 lots. The Town of Tofield offers a NON-RESIDENTIAL TAX INCENTIVE for new construction. Tofield features 2 schools, a health centre, medical clinic, dental clinics, pharmacies and a wide array of other businesses. Welcome home!