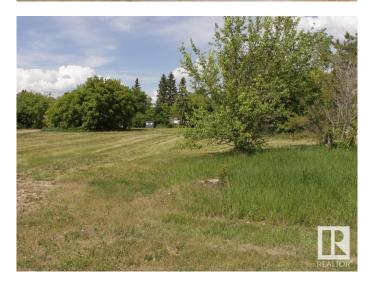

### \$130,000

0 Bedroom, 0.00 Bathroom, Land Commercial on 0.00 Acres

Tofield, Tofield, AB

Super location for this general commercial zoned property located in the Town of Tofield, 30 minutes east of Edmonton and Sherwood Park and 45 minutes from the Edmonton International Airport (YEG). MIXED USE **DEVELOPMENT** (Commercial/Residential) is permitted. 125 ft x 140 ft corner lot on major thoroughfare, situated adjacent to an ice cream shop and across the street from a campground and fairgrounds. Total of 5 lots. The Town of Tofield offers a NON-RESIDENTIAL TAX INCENTIVE for new construction. Tofield features 2 schools, a health centre, medical clinic, dental clinics, pharmacies and a wide array of other businesses. Welcome home!