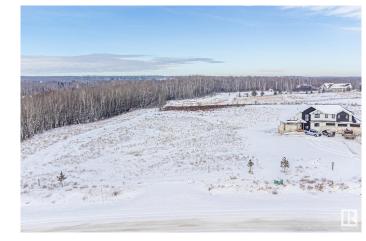

#### \$229,795

0 Bedroom, 0.00 Bathroom, Rural on 2.02 Acres

Muir Lake Heights, Rural Parkland County, AB

Beautiful Lot #29 Welcome to Cornerstone Estates, also known as Muir Lake Heights Phase 2. Located just minutes north of Spruce Grove and 15 minutes west of Edmonton, this beautiful development offers the luxury of country living. Enjoy peace, privacy, and the beauty of nature, with walking trails leading to Muir Lake for fishing, canoeing, kayaking, and bird watching. Children will attend the prestigious Muir Lake School, with bussing available from Cornerstone. Vacant lots range from 2.03 to 3.65 acres, some fully treed and completely private.

## Exterior

Exterior Features Airport Nearby, Cul-De-Sac, Environmental Reserve, Golf Nearby, Recreation Use, Schools, Shopping Nearby