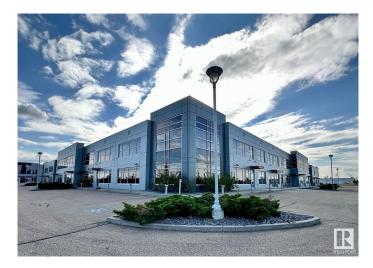

### \$0

0 Bedroom, 0.00 Bathroom, Office on 0.00 Acres

Leduc Industrial Park, Leduc, AB

UNDER NEW OWNERSHIP. Construction -Tilt Up Concrete. Excellent curb appeal and campus style office amenities. Ability to customize interior-build out to suit operator needs. New ownership with plans in place to complete \$3M+ in site work. Strategically located fronting Airport Road, the two properties are situated just east of the QEII providing direct global freight and passenger reach via the Edmonton International Airport ( $\hat{a} \in \mathbb{C}EIA\hat{a} \in \bullet$ ), highway systems and rail infrastructure. Building A: 796 sq.ft. to 16,008 sq.ft. $\hat{A} \pm$  of office build out

Built in 2007

# Exterior

| Exterior     | Concrete |
|--------------|----------|
| Construction | Concrete |