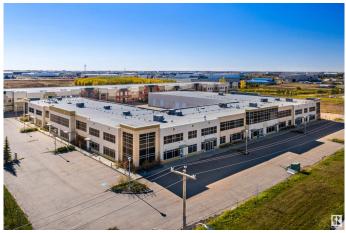

### \$0

0 Bedroom, 0.00 Bathroom, Office on 0.00 Acres

Leduc Industrial Park, Leduc, AB

UNDER NEW OWNERSHIP. Construction -Tilt Up Concrete. Excellent curb appeal and campus style office amenities. Ability to customize interior-build out to suit operator needs. New ownership with plans in place to complete \$3M+ in site work. Strategically located fronting Airport Road, the two properties are situated just east of the QEII providing direct global freight and passenger reach via the Edmonton International Airport ( $\hat{a} \in \mathbb{C}EIA\hat{a} \in \bullet$ ), highway systems and rail infrastructure. Building A: 796 sq.ft. to 16,008 sq.ft. $\hat{A} \pm$  of office build out

Built in 2007

# Exterior

| Exterior     | Concrete |
|--------------|----------|
| Construction | Concrete |