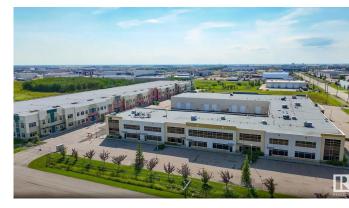

### \$0

0 Bedroom, 0.00 Bathroom, Office on 0.00 Acres

Leduc Industrial Park, Leduc, AB

UNDER NEW OWNERSHIP. Construction -Tilt Up Concrete. Excellent curb appeal and campus style office amenities. Ability to customize interior-build out to suit operator needs. New ownership with plans in place to complete \$3M+ in site work. Strategically located fronting Airport Road, the two properties are situated just east of the QEII providing direct global freight and passenger reach via the Edmonton International Airport ( $\hat{a} \in \mathbb{C}EIA\hat{a} \in \bullet$ ), highway systems and rail infrastructure. Building A: 796 sq.ft. to 16,008 sq.ft. $\hat{A} \pm$  of office build out