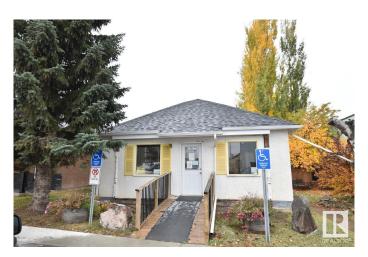

## \$179,900 - 5116 3 Street, Boyle

MLS® #E4372070

## \$179,900

0 Bedroom, 0.00 Bathroom, Land Commercial on 0.00 Acres

None, Boyle, AB

AWESOME COMMERCIAL OPPORTUNITY ON MAIN STREET IN BOYLE! This piece of property is known as the silver birch medical centre and has been a mainstay in Boyle for many years! Functioning as a medical office this property has potential to stay the same or be used for many mixed use opportunities. The building includes reception, waiting room, washroom, multiple exam rooms as well as a garage for extra storage or parking. Don't miss out on this unique opportunity!