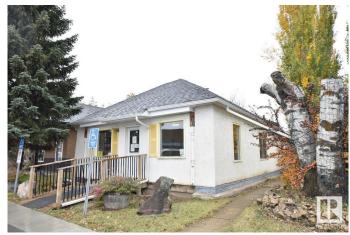

## \$179,900 - 5116 3 Street, Boyle

MLS® #E4372070

## \$179,900

0 Bedroom, 0.00 Bathroom, Land Commercial on 0.00 Acres

None, Boyle, AB

AWESOME COMMERCIAL OPPORTUNITY ON MAIN STREET IN BOYLE! This piece of property is known as the silver birch medical centre and has been a mainstay in Boyle for many years! Functioning as a medical office this property has potential to stay the same or be used for many mixed use opportunities. The building includes reception, waiting room, washroom, multiple exam rooms as well as a garage for extra storage or parking. Don't miss out on this unique opportunity!