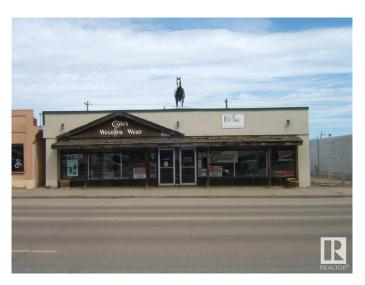

## \$239,500

0 Bedroom, 0.00 Bathroom, Retail on 0.00 Acres

Vegreville, Vegreville, AB

Location! Location! Located in the Heart of the Progressive Town of Vegreville on Highway 16A you will Find at a Value Priced 5206 sq. ft. Building with 1/2 Basement on a 6250 sq. ft. Lot. Presently Building is Occupied with 2 Tenants. If you Need Exposure in a High Traffic Area, this May be the Building for You. Start your Own Business or Purchase for an Investment Property with Plenty of Opportunities to Fill that Missing Niche in Vegreville. Invest Today!

Built in 1955