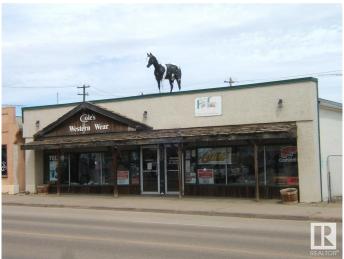

## \$239,500

0 Bedroom, 0.00 Bathroom, Retail on 0.00 Acres

Vegreville, Vegreville, AB

Location! Location! Located in the Heart of the Progressive Town of Vegreville on Highway 16A you will Find at a Value Priced 5206 sq. ft. Building with 1/2 Basement on a 6250 sq. ft. Lot. Presently Building is Occupied with 2 Tenants. If you Need Exposure in a High Traffic Area, this May be the Building for You. Start your Own Business or Purchase for an Investment Property with Plenty of Opportunities to Fill that Missing Niche in Vegreville. Invest Today!

Built in 1955