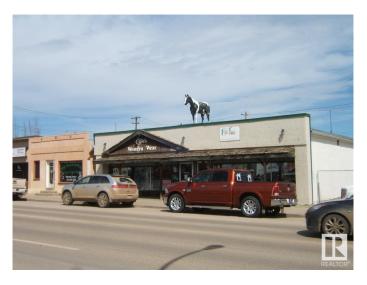

## \$239,500

0 Bedroom, 0.00 Bathroom, Retail on 0.00 Acres

Vegreville, Vegreville, AB

Location! Location! Located in the Heart of the Progressive Town of Vegreville on Highway 16A you will Find at a Value Priced 5206 sq. ft. Building with 1/2 Basement on a 6250 sq. ft. Lot. Presently Building is Occupied with 2 Tenants. If you Need Exposure in a High Traffic Area, this May be the Building for You. Start your Own Business or Purchase for an Investment Property with Plenty of Opportunities to Fill that Missing Niche in Vegreville. Invest Today!

Built in 1955