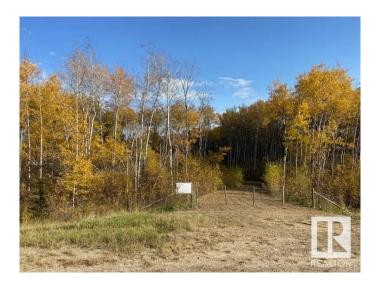

### \$96,000

0 Bedroom, 0.00 Bathroom, Single Family on 2.84 Acres

Cherry Grove, Cherry Grove, AB

Beautiful 2.84 acreage lot available! Trees and nature surround this prime location in Cherry Grove. Developed, gravelled driveway. Fully cleared building site. Power and gas at the property entrance. Excellent slope and drainage. Public paved road to property. Start building your dream home here in Cherry Grove, AB.

## Exterior

Exterior Features Treed Lot