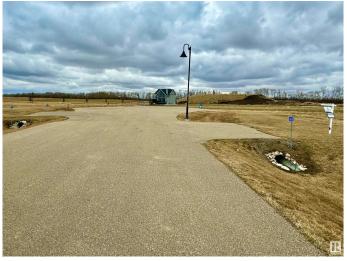

### \$134,990

0 Bedroom, 0.00 Bathroom, Rural on 0.26 Acres

Pelican View Estates, Rural Camrose County, AB

Escape to the Pelican View Estates and build your dream home. Live full time or spend the summers steps away from the North shore of Buffalo Lake. This lot backs onto a storm pond. Architectural controls keep the style and quality of the homes to a standard you will love. The Estates hold many stunning residential homes, walking trails, sandy beaches and the town of Bashaw 10 minutes away. Located 2.5 hours from Calgary, 1 hour from Red Deer and only 2 hours from Edmonton - right in central Alberta! Start living life at the lake today! \*Purchase price + GST is applicable. Condo fees are for the operational costs of the communal water and sanitation system.

# **Exterior**

Exterior Features Boating, Flat Site, Golf Nearby, Playground Nearby