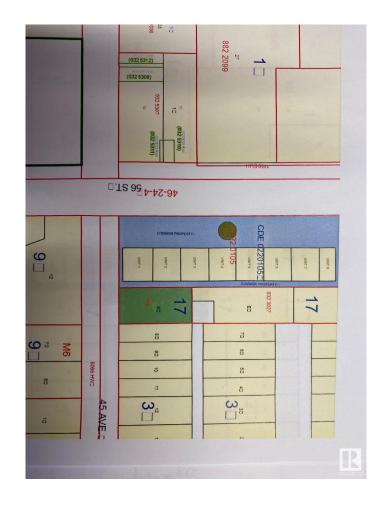

### \$109,900

0 Bedroom, 0.00 Bathroom, Land Commercial on 0.00 Acres

West Central (Wetaskiwin), Wetaskiwin, AB

Located just off the auto-mile, prime development land available! 1,746 M2, (.43 acre) - zoned C3 Some restrictions apply

# **Community Information**

Address 5516 45 Avenue

Area Wetaskiwin

Subdivision West Central (Wetaskiwin)

City Wetaskiwin
County ALBERTA

Province AB

Postal Code T9A 0G2