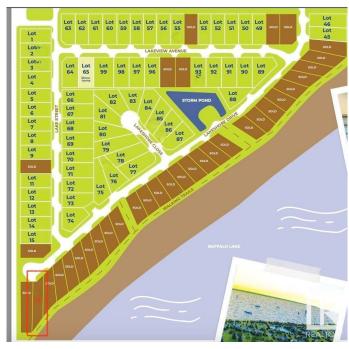

### \$289.999

0 Bedroom, 0.00 Bathroom, Rural on 0.28 Acres

Pelican View Estates, Rural Camrose County, AB

Escape to the Pelican View Estates and build your dream home. Live full time or spend the summers steps away from the North shore of Buffalo Lake. This lot backs onto the lake with stunning views of land and water. Architectural controls keep the style and quality of the homes to a standard you will love. The Estates hold many stunning residential homes, walking trails, sandy beaches and the town of Bashaw minutes away. Located 10 minutes from Bashaw, 2.5 hours from Calgary, 1 hour from Red Deer and only 2 hours from Edmonton right in central Alberta! Start living life at the lake today! \*Purchase price + GST is applicable. Condo fees are for the operational costs of the water and sanitation system.

# **Community Information**

Address 217 Lakeshore Drive

Area Rural Camrose County
Subdivision Pelican View Estates

City Rural Camrose County

County ALBERTA

Province AB

Postal Code T0B 0H3