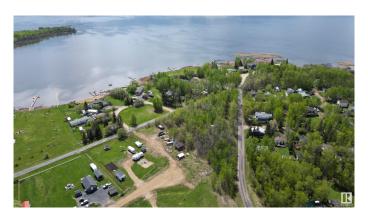

## \$183,900

0 Bedroom, 0.00 Bathroom, Rural on 1.52 Acres

Greendale\_CBAR, Rural Barrhead County, AB

Excellent rare opportunity to develop this large 1.5 acre lot located close to the water at Lac La Nonne to your desire! Build your dream year round home at the lake or use turn key for your RV/camper. Already features 3 separate RV stalls with septic, water and underground power hookups (30 amp). Drilled well with heated pumphouse/workshop. Mature tree coverage provides privacy while still being in close proximity to the recreational atmosphere. Quick easy access to boat launch and docks. Property bordered by reserve parcel on west side. Gas and telephone service to the property line. Older buildings on lot of salvage value only, current owner plans to remove them prior to sale. Small wooden garden shed not included. Lot sub-dividable if desired. GST applicable on sale. Additional lots also available for sale in subdivision!

## **Exterior**

Exterior Features Backs Onto Park/Trees, Beach Access, Boating, Cul-De-Sac,

Environmental Reserve, Flat Site, Lake Access Property, Lake View,

Recreation Use, Subdividable Lot, Treed Lot, Partially Fenced