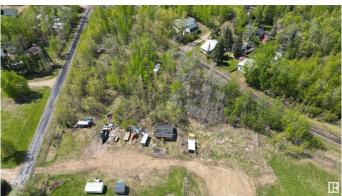

## \$183,900

0 Bedroom, 0.00 Bathroom, Rural on 1.52 Acres

Greendale\_CBAR, Rural Barrhead County, AB

Excellent rare opportunity to develop this large 1.5 acre lot located close to the water at Lac La Nonne to your desire! Build your dream year round home at the lake or use turn key for your RV/camper. Already features 3 separate RV stalls with septic, water and underground power hookups (30 amp). Drilled well with heated pumphouse/workshop. Mature tree coverage provides privacy while still being in close proximity to the recreational atmosphere. Quick easy access to boat launch and docks. Property bordered by reserve parcel on west side. Gas and telephone service to the property line. Older buildings on lot of salvage value only, current owner plans to remove them prior to sale. Small wooden garden shed not included. Lot sub-dividable if desired. GST applicable on sale. Additional lots also available for sale in subdivision!