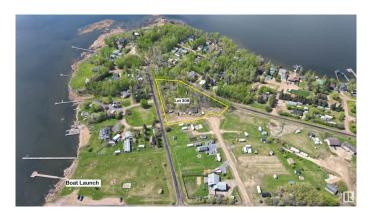

## \$183,900

0 Bedroom, 0.00 Bathroom, Rural on 1.52 Acres

Greendale\_CBAR, Rural Barrhead County, AB

Excellent rare opportunity to develop this large 1.5 acre lot located close to the water at Lac La Nonne to your desire! Build your dream year round home at the lake or use turn key for your RV/camper. Already features 3 separate RV stalls with septic, water and underground power hookups (30 amp). Drilled well with heated pumphouse/workshop. Mature tree coverage provides privacy while still being in close proximity to the recreational atmosphere. Quick easy access to boat launch and docks. Property bordered by reserve parcel on west side. Gas and telephone service to the property line. Older buildings on lot of salvage value only, current owner plans to remove them prior to sale. Small wooden garden shed not included. Lot sub-dividable if desired. GST applicable on sale. Additional lots also available for sale in subdivision!

## **Exterior**

Exterior Features Backs Onto Park/Trees, Beach Access, Boating, Cul-De-Sac,

Environmental Reserve, Flat Site, Lake Access Property, Lake View,

Recreation Use, Subdividable Lot, Treed Lot, Partially Fenced