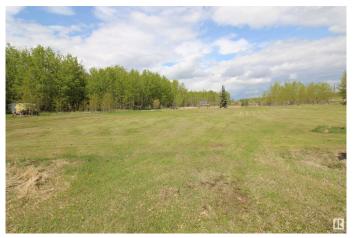

## \$79,900

0 Bedroom, 0.00 Bathroom, Rural on 0.41 Acres

Greendale\_CBAR, Rural Barrhead County, AB

Lot #104 ready to develop located close to the water at Lac La Nonne. Build your dream year round or seasonal home at the lake. Quick easy access to boat launch and docks. Year round recreational atmosphere only an hour out of Edmonton. Services to the property line. 0.405 acres in size. GST applicable on sale. Adjacent lot to East and additional lots also available for sale in subdivision!

### **Exterior**

Exterior Features Beach Access, Boating, Cul-De-Sac, Flat Site, Landscaped, Recreation

Use