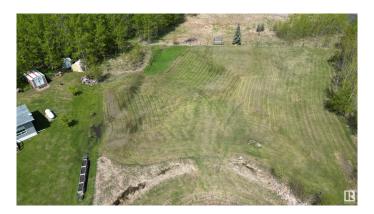

## \$79,900

0 Bedroom, 0.00 Bathroom, Rural on 0.41 Acres

Greendale\_CBAR, Rural Barrhead County, AB

Lot #104 ready to develop located close to the water at Lac La Nonne. Build your dream year round or seasonal home at the lake. Quick easy access to boat launch and docks. Year round recreational atmosphere only an hour out of Edmonton. Services to the property line. 0.405 acres in size. GST applicable on sale. Adjacent lot to East and additional lots also available for sale in subdivision!

### **Exterior**

Exterior Features Beach Access, Boating, Cul-De-Sac, Flat Site, Landscaped, Recreation

Use