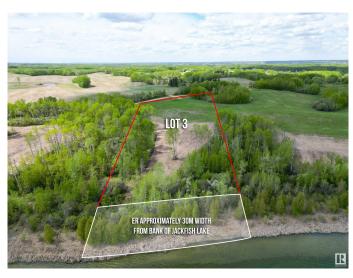

### \$740,000

0 Bedroom, 0.00 Bathroom, Rural on 5.30 Acres

Jackfish Lake, Rural Parkland County, AB

Build your dream estate on Lot #3! Over 5 acres and 355 ft of shoreline awaits. Luxury Lakefront living on the shores of Jackfish Lake. Only 20 minutes to Stony Plain/Spruce Grove and 45 minutes to downtown Edmonton. Jackfish Lake is one of the cleanest lakes around Edmonton & is ideal for watersports, recreational boating, swimming and fishing. The water depth has a quick drop off allowing for the convenience of a shorter dock length. Power and gas at property line. Welcome to endless outdoor activities and a private, tranquil lakefront lifestyle.

# Exterior

Exterior Features Boating, Lake Access Property, Lake View, Park/Reserve, Private Setting, Recreation Use, River View, Treed Lot, Waterfront Property