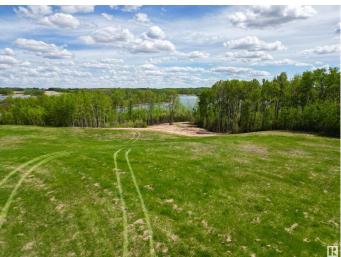

### \$740,000

0 Bedroom, 0.00 Bathroom, Rural on 5.30 Acres

Jackfish Lake, Rural Parkland County, AB

Build your dream estate on Lot #3! Over 5 acres and 355 ft of shoreline awaits. Luxury Lakefront living on the shores of Jackfish Lake. Only 20 minutes to Stony Plain/Spruce Grove and 45 minutes to downtown Edmonton. Jackfish Lake is one of the cleanest lakes around Edmonton & is ideal for watersports, recreational boating, swimming and fishing. The water depth has a quick drop off allowing for the convenience of a shorter dock length. Power and gas at property line. Welcome to endless outdoor activities and a private, tranquil lakefront lifestyle.

# Exterior

Exterior Features Boating, Lake Access Property, Lake View, Park/Reserve, Private Setting, Recreation Use, River View, Treed Lot, Waterfront Property