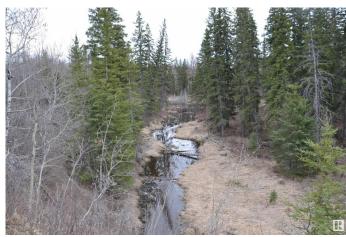

#### \$999,702

0 Bedroom, 0.00 Bathroom, Rural on 20.06 Acres

None, Rural Strathcona County, AB

THIS IS A ONCE IN A LIFE TIME
PARCEL....IMAGINE YOUR OWN PRIVATE
RAVINE....SPECTACULAR BUILDING
SITE....ONE OF A KIND SETTING....ONE OF
A KIND LOT....SURROUNDED BY
NATURE.....LESS THAN 10 MINUTES TO
SHERWOOD PARK....ZONED
AGRICULTURAL; GENERAL///. Just off the
main highway 16 over pass you have quick
access to the Ardrossan REC centre, schools,
and newest strip mall. Fort Sask is just north,
and the land is just something you have to see
to appreciate...

### **Exterior**

Exterior Features Private Setting, Treed Lot