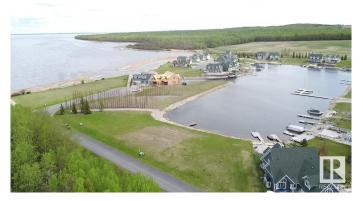

## \$114,900

0 Bedroom, 0.00 Bathroom, Rural on 0.18 Acres

Sunset Harbour, Rural Wetaskiwin County, AB

Welcome to Sunset Harbour! This Condo community is located on the West Tip of Pigeon Lake, with architectural design to meet and exceed your Expectations. Cape Cod Style Marina lifestyle with full access to Pigeon Lake that entertains full year around activities and Sport. Harbour Access and docking system as well as Municipal Water and Sewer, Paved Streets, all services to the Property Line. This lot is a South facing Large Pie shaped lot to enjoy full view of the Harbour. Walk way beside this lot with mature trees, great lot. No Time limit to Build. No RV's.

### **Exterior**

Exterior Features Backs Onto Lake, Beach Access, Boating, Cul-De-Sac, Flat Site, Golf

Nearby, Lake Access Property, Lake View, Playground Nearby,

Waterfront Property, See Remarks