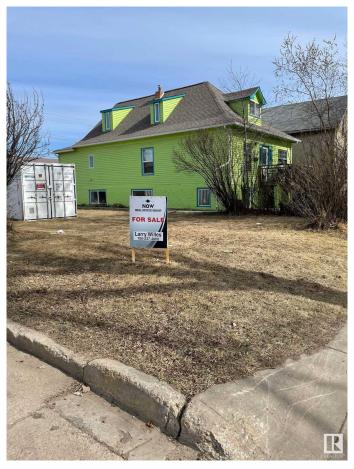

### \$188,000

0 Bedroom, 0.00 Bathroom, Land Commercial on 0.00 Acres

Boyle Street, Edmonton, AB

VACANT LOT. 10.1M X 37.2M OR 33 ft x 122 ft. or 4,026 sq. ft. Central location; close to all amenities City Centre has to offer. Close to residential Highrise buildings. THIS IS A CORNER LOT; AS THE LOT 9352 IS PART OF THE CITY OF EDMONTON ROADWAY FOR THEIR SHOPS. Walking distance to River Valley and trials; also to City Centre which includes Roger Place, Ice District.