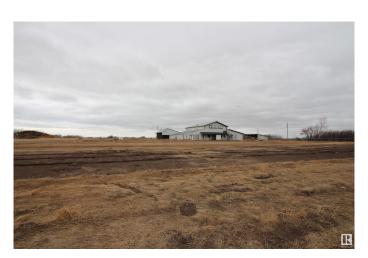

#### \$825,000

0 Bedroom, 0.00 Bathroom, Industrial on 0.00 Acres

None, Rural Bonnyville M.D., AB

PRIME highway land located on the boundaries of town of Bonnyville! Access directly onto Highway 41, the gateway to the north. This 9.41 acre site is fully fenced and secure. Existing building on site is 10,400 square feet and was formerly used as an "Auction Mart" for livestock sales. Great opportunity to start fresh or expand on your current operations.