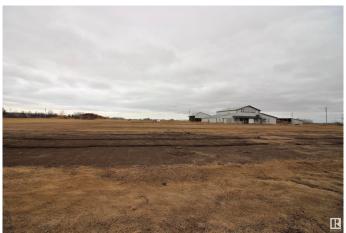

#### \$825,000

0 Bedroom, 0.00 Bathroom, Industrial on 0.00 Acres

None, Rural Bonnyville M.D., AB

PRIME highway land located on the boundaries of town of Bonnyville! Access directly onto Highway 41, the gateway to the north. This 9.41 acre site is fully fenced and secure. Existing building on site is 10,400 square feet and was formerly used as an "Auction Mart" for livestock sales. Great opportunity to start fresh or expand on your current operations.