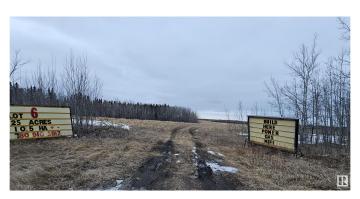

### \$499,000

0 Bedroom, 0.00 Bathroom, Rural on 48.00 Acres

None, Rural Strathcona County, AB

Welcome Home! Make your dream a reality on these quiet lots and build your dream home. ONE LOT LEFT!!!! 48 Acre Lot Located on: Paved roads in Strathcona County on the corner of TWP RD 534 & RGE RD 212 15 minutes to Sherwood Park and Fort Saskatchewan Easy driving distance to the Heartland projects Additional perks include: Lots of space for a shop Extra wide driveways WIFI Power to ALL lots Gas to the property line Bring your horses, enjoy nature and the peace and quiet!

MLS® # E4381247 Price \$499,000

Bathrooms 0.00
Acres 48.00
Type Rural

Sub-Type Vacant Lot/Land

Status Active