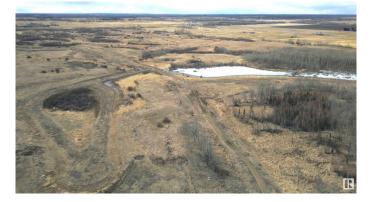

#### \$2,000,000

0 Bedroom, 0.00 Bathroom, Land Commercial on 0.00 Acres

None, Rural Lac Ste. Anne County, AB

ALBERTA BEACH ESTATES SUBDIVISION. Continue this project and finish the approved subdivision of Alberta Beach Estates in Lac Ste Anne County. This property is a total of 285.27 acres and is located 5 minutes away from Alberta Beach. The county has approved a total of 8 highway commercial lots, 3 work/live commercial lots, 67 single-family country residential lots, 17 adult condo lots, an affordable living condo as well as seniors supportive living condos. 11 of the country residential lots have already been given legal addresses and will be easily sold once the road is completed. Road work and some utilities have already been started.