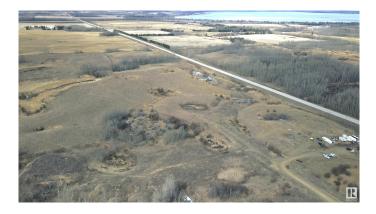

#### \$2,000,000

0 Bedroom, 0.00 Bathroom, Land Commercial on 0.00 Acres

None, Rural Lac Ste. Anne County, AB

ALBERTA BEACH ESTATES SUBDIVISION. Continue this project and finish the approved subdivision of Alberta Beach Estates in Lac Ste Anne County. This property is a total of 285.27 acres and is located 5 minutes away from Alberta Beach. The county has approved a total of 8 highway commercial lots, 3 work/live commercial lots, 67 single-family country residential lots, 17 adult condo lots, an affordable living condo as well as seniors supportive living condos. 11 of the country residential lots have already been given legal addresses and will be easily sold once the road is completed. Road work and some utilities have already been started.