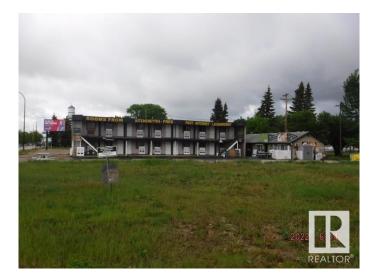

#### \$324,900

0 Bedroom, 0.00 Bathroom, Retail on 0.00 Acres

Highway Central, Wetaskiwin, AB

Prime Hiway Commercial on the Automile in Wetaskiwin. This 2 story 14 room motel, plus laundry and Caretaker suite. 7 rooms on each floor. SOLD "AS IS" "WHERE IS". This property has great potential just needs someone to bring it back to life. If you're handy it could be a mom and pop business with the on site Caretaker suite.

# **Community Information**

| Address     | 4705 56 Street  |
|-------------|-----------------|
| Area        | Wetaskiwin      |
| Subdivision | Highway Central |
| City        | Wetaskiwin      |
| County      | ALBERTA         |
| Province    | AB              |
| Postal Code | T9A 1V6         |