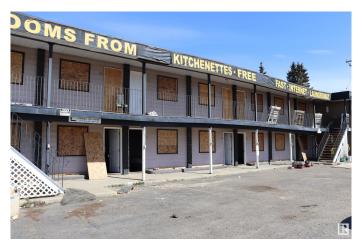

#### \$324,900

0 Bedroom, 0.00 Bathroom, Retail on 0.00 Acres

Highway Central, Wetaskiwin, AB

Prime Hiway Commercial on the Automile in Wetaskiwin. This 2 story 14 room motel, plus laundry and Caretaker suite. 7 rooms on each floor. SOLD "AS IS" "WHERE IS". This property has great potential just needs someone to bring it back to life. If you're handy it could be a mom and pop business with the on site Caretaker suite.

Built in 1949