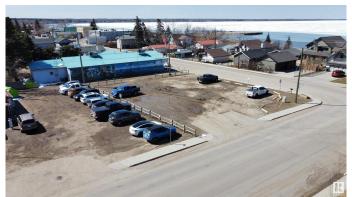

#### \$139,800

0 Bedroom, 0.00 Bathroom, Land Commercial on 0.00 Acres

Alberta Beach, Rural Lac Ste. Anne County, AB

50'x100' Commercial Lot in Alberta Beach. This is a great investment in a fantastic location in the busy community! Located near the corner of 2 busy roadways, this commercial lot could be used for a variety of purposes. Rent it out, build, or just hold for a future return. This is next door to a busy restaurant, and close to a gas bar, shopping and several other businesses. Alberta Beach is a growing community right on Lac St Anne and has a lot of foot traffic right past this lot! Dream up all sorts of options and here's the spot to make it happen!