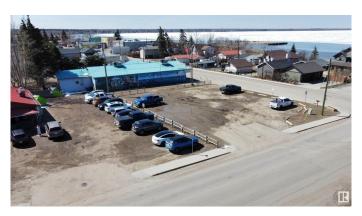

#### \$139,800

0 Bedroom, 0.00 Bathroom, Land Commercial on 0.00 Acres

Alberta Beach, Rural Lac Ste. Anne County, AB

50'x100' Commercial Lot in Alberta Beach. This is a great investment in a fantastic location in the busy community! Located near the corner of 2 busy roadways, this commercial lot could be used for a variety of purposes. Rent it out, build, or just hold for a future return. This is next door to a busy restaurant, and close to a gas bar, shopping and several other businesses. Alberta Beach is a growing community right on Lac St Anne and has a lot of foot traffic right past this lot! Dream up all sorts of options and here's the spot to make it happen!