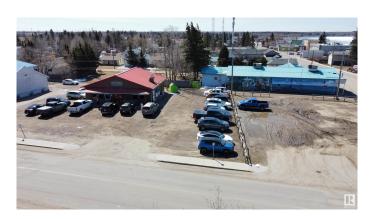

#### \$139,800

0 Bedroom, 0.00 Bathroom, Land Commercial on 0.00 Acres

Alberta Beach, Rural Lac Ste. Anne County, AB

50'x100' Commercial Lot in Alberta Beach. This is a great investment in a fantastic location in the busy community! Located near the corner of 2 busy roadways, this commercial lot could be used for a variety of purposes. Rent it out, build, or just hold for a future return. This is next door to a busy restaurant, and close to a gas bar, shopping and several other businesses. Alberta Beach is a growing community right on Lac St Anne and has a lot of foot traffic right past this lot! Dream up all sorts of options and here's the spot to make it happen!