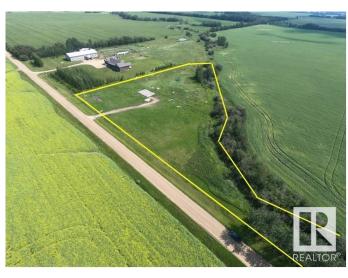

#### \$119,000

0 Bedroom, 0.00 Bathroom, Rural on 3.85 Acres

None, Rural Westlock County, AB

3.85 acres running along creek. Beautiful piece of property to build or move a modular home to. Fenced and cross fenced for animals. This property had a horse barn that was taken down but still has a good concrete pad, it once had power and natural gas (would require meters). Great location only quarter of a mile from the paved hwy 44 just south of Pickardville and only 15 minutes to Westlock. Commuting distance to Legal, Morinville, & the West side of Edmonton. Property zoned highway commercial with a sub zoning of Vacant residential and has many options.

## Exterior

Exterior Features Fenced