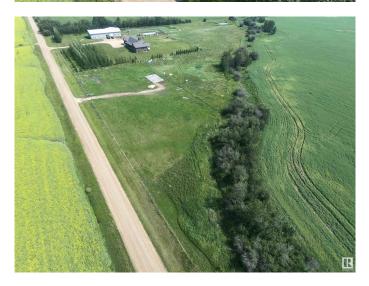

#### \$119,000

0 Bedroom, 0.00 Bathroom, Rural on 3.85 Acres

None, Rural Westlock County, AB

3.85 acres running along creek. Beautiful piece of property to build or move a modular home to. Fenced and cross fenced for animals. This property had a horse barn that was taken down but still has a good concrete pad, it once had power and natural gas (would require meters). Great location only quarter of a mile from the paved hwy 44 just south of Pickardville and only 15 minutes to Westlock. Commuting distance to Legal, Morinville, & the West side of Edmonton. Property zoned highway commercial with a sub zoning of Vacant residential and has many options.

## Exterior

Exterior Features Fenced