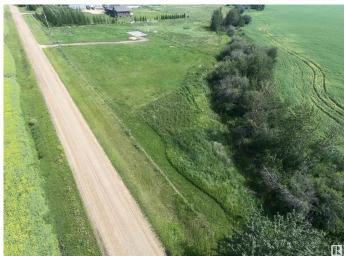

#### \$119,000

0 Bedroom, 0.00 Bathroom, Rural on 3.85 Acres

None, Rural Westlock County, AB

3.85 acres running along creek. Beautiful piece of property to build or move a modular home to. Fenced and cross fenced for animals. This property had a horse barn that was taken down but still has a good concrete pad, it once had power and natural gas (would require meters). Great location only quarter of a mile from the paved hwy 44 just south of Pickardville and only 15 minutes to Westlock. Commuting distance to Legal, Morinville, & the West side of Edmonton. Property zoned highway commercial with a sub zoning of Vacant residential and has many options.

## Exterior

Exterior Features Fenced