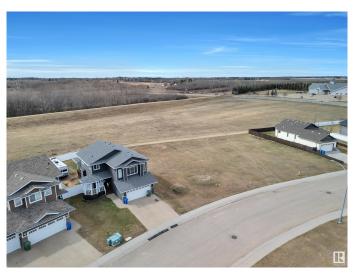

### \$59,900

0 Bedroom, 0.00 Bathroom, Single Family on 0.00 Acres

Northmount (Wetaskiwin), Wetaskiwin, AB

THE PERFECT SPOT TO BUILD YOUR DREAM HOME! Located in one of the most desirable neighbourhoods in Wetaskiwin! This lot comes in at 577 m², backs onto a massive green space with alley access, west facing backyard, no direct neighbour to the south (public utility lot), is steps away from the Hospital and an impressive walking and bike trail system. Seller has plans of a gorgeous 1600 square-foot bungalow that are available to the buyer. Amazing value, the perfect investment for the future!