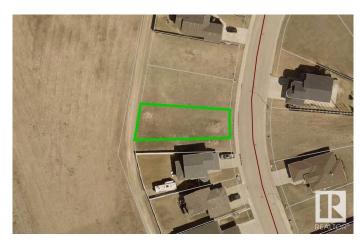

### \$59,900

0 Bedroom, 0.00 Bathroom, Single Family on 0.00 Acres

Northmount (Wetaskiwin), Wetaskiwin, AB

THE PERFECT SPOT TO BUILD YOUR DREAM HOME! Located in one of the most desirable neighbourhoods in Wetaskiwin! This lot comes in at 577 m², backs onto a massive green space with alley access, west facing backyard, no direct neighbour to the south (public utility lot), is steps away from the Hospital and an impressive walking and bike trail system. Seller has plans of a gorgeous 1600 square-foot bungalow that are available to the buyer. Amazing value, the perfect investment for the future!

## **Community Information**

Address 157 Northbend Drive

Area Wetaskiwin

Subdivision Northmount (Wetaskiwin)

City Wetaskiwin
County ALBERTA

Province AB

Postal Code T9A 3N6