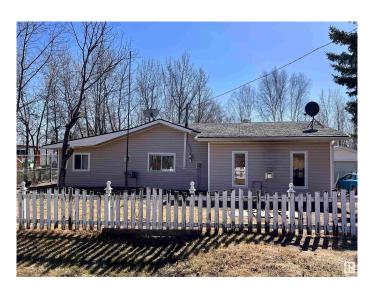

# \$199,500 - 139 Sandy Beach Avenue, Rural Two Hills County

MLS® #E4384724

## \$199,500

2 Bedroom, 1.00 Bathroom, 1,515 sqft Rural on 0.50 Acres

Sandy Beach Estate, Rural Two Hills County, AB

Nestled at the serene Sandy Beach Estates in Sandy Lake on approximately half an acre of land is a cozy bungalow featuring a spacious open-concept living area, a large kitchen, and dining room ideal for entertaining family and friends. Two bedrooms, a three-piece bathroom, a laundry room, two natural gas fireplaces and one wood burning stove. RECENT UPGRADES and UPDATES include: new paint, door seals, new fixtures, sinks, plumbing upgrades and electrical upgrades (100 amp). There also a single-car garage with a workshop attached at the back, RV parking/storage, a fire pit and flower gardens surrounded by trees and nature, this property offers the ultimate retreat. Enjoy the outdoors with activities like quadding in the summer months or sledding in the winter all while enjoying a beverage in the back yard looking out at the water beyond.