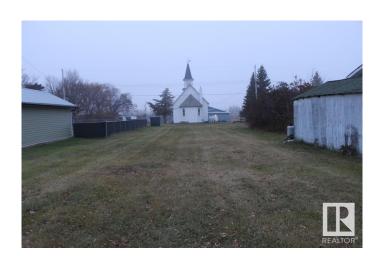

### \$21,000

0 Bedroom, 0.00 Bathroom, Single Family on 0.00 Acres

Holden, Holden, AB

50'x140' residential lot available in the community of Holden, located conveniently along Highway 14. Straightforward commutes to Edmonton, Wainwright, Vegreville, and Camrose. \$5,000 program in place with the Village of Holden if developed within 18 months. Modular homes possible, subject to Village approval. Welcome home!