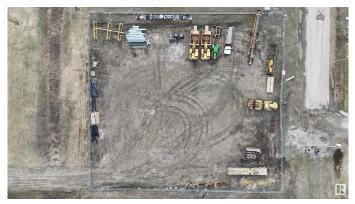

### \$159,900

0 Bedroom, 0.00 Bathroom, Land Commercial on 0.00 Acres

Drayton Valley, Drayton Valley, AB

1.26 acre lot with town services located just off Hwy 22. Situated next to the south entrance of Drayton Valley, this property provides high exposure with tremendous traffic flow daily. With direct access to Highway 22 and in a subdivision with National franchise chains & multiple hotel chains close by, this up and coming location is certainly expanding. The lot is serviced with water/sewer inside the property as well as power (metered) also inside the property. The lot is completely graveled with a geotextile base. With chain link fencing, a north and south gate access, and high visibility, this property is ready for your next venture to begin. A prime Commercial location that is Zoned Commercial -Business(C-BUS).