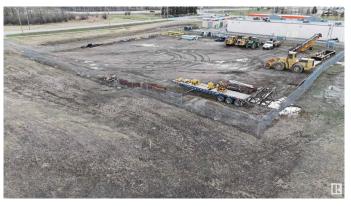

### \$159,900

0 Bedroom, 0.00 Bathroom, Land Commercial on 0.00 Acres

Drayton Valley, Drayton Valley, AB

1.26 acre lot with town services located just off Hwy 22. Situated next to the south entrance of Drayton Valley, this property provides high exposure with tremendous traffic flow daily. With direct access to Highway 22 and in a subdivision with National franchise chains & multiple hotel chains close by, this up and coming location is certainly expanding. The lot is serviced with water/sewer inside the property as well as power (metered) also inside the property. The lot is completely graveled with a geotextile base. With chain link fencing, a north and south gate access, and high visibility, this property is ready for your next venture to begin. A prime Commercial location that is Zoned Commercial -Business(C-BUS).