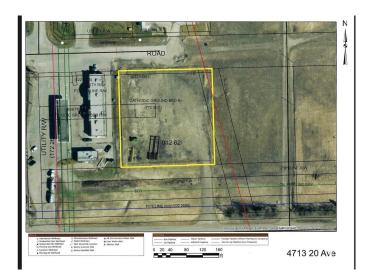

### \$159,900

0 Bedroom, 0.00 Bathroom, Land Commercial on 0.00 Acres

Drayton Valley, Drayton Valley, AB

1.26 acre lot with town services located just off Hwy 22. Situated next to the south entrance of Drayton Valley, this property provides high exposure with tremendous traffic flow daily. With direct access to Highway 22 and in a subdivision with National franchise chains & multiple hotel chains close by, this up and coming location is certainly expanding. The lot is serviced with water/sewer inside the property as well as power (metered) also inside the property. The lot is completely graveled with a geotextile base. With chain link fencing, a north and south gate access, and high visibility, this property is ready for your next venture to begin. A prime Commercial location that is Zoned Commercial -Business(C-BUS).

## **Community Information**

| Address | 4713 20 Avenue |
|---------|----------------|
| Area    | Drayton Valley |

| Subdivision | Drayton Valley |
|-------------|----------------|
| City        | Drayton Valley |
| County      | ALBERTA        |
| Province    | AB             |
| Postal Code | T7A 0C5        |