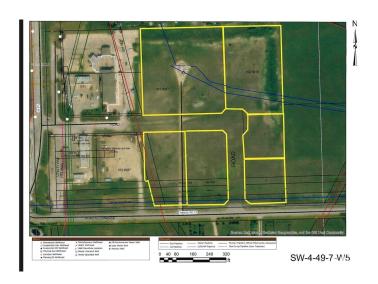

### \$199,900

0 Bedroom, 0.00 Bathroom, Land Commercial on 0.00 Acres

Drayton Valley, Drayton Valley, AB

Put your stamp on this commercial subdivision in one of Drayton Valleys best locations! Highly visible lots just off Hwy 22 and next to multiple National Franchises such as restaurants & Hotel chains. All 6 commercial lots located at the main entrance on the south end of Drayton Valley are included with this sale. Each lot is separately titled. Each lot varies in size, starting at .96 acres in size, up to 3.85 acres, a total of approx 11.69 acres! Town services are at the corner of a neighbouring lot which is also for sale.(MLS# E4385222). With this package, revenue of \$15,000.00 annually will be transferred to the buyer from lots 4708-20th ave & 4705-20th ave. All lots zoned Commercial - Business