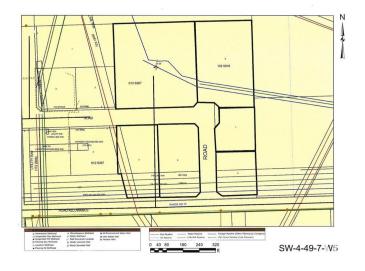

### \$199,900

0 Bedroom, 0.00 Bathroom, Land Commercial on 0.00 Acres

Drayton Valley, Drayton Valley, AB

Put your stamp on this commercial subdivision in one of Drayton Valleys best locations! Highly visible lots just off Hwy 22 and next to multiple National Franchises such as restaurants & Hotel chains. All 6 commercial lots located at the main entrance on the south end of Drayton Valley are included with this sale. Each lot is separately titled. Each lot varies in size, starting at .96 acres in size, up to 3.85 acres, a total of approx 11.69 acres! Town services are at the corner of a neighbouring lot which is also for sale.(MLS# E4385222). With this package, revenue of \$15,000.00 annually will be transferred to the buyer from lots 4708-20th ave & 4705-20th ave. All lots zoned Commercial - Business