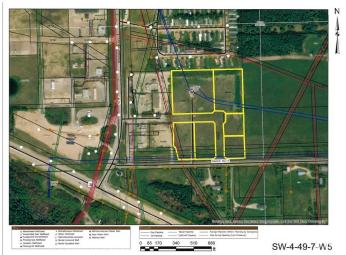

### \$199,900

0 Bedroom, 0.00 Bathroom, Land Commercial on 0.00 Acres

Drayton Valley, Drayton Valley, AB

Put your stamp on this commercial subdivision in one of Drayton Valleys best locations! Highly visible lots just off Hwy 22 and next to multiple National Franchises such as restaurants & Hotel chains. All 6 commercial lots located at the main entrance on the south end of Drayton Valley are included with this sale. Each lot is separately titled. Each lot varies in size, starting at .96 acres in size, up to 3.85 acres, a total of approx 11.69 acres! Town services are at the corner of a neighbouring lot which is also for sale.(MLS# E4385222). With this package, revenue of \$15,000.00 annually will be transferred to the buyer from lots 4708-20th ave & 4705-20th ave. All lots zoned Commercial - Business