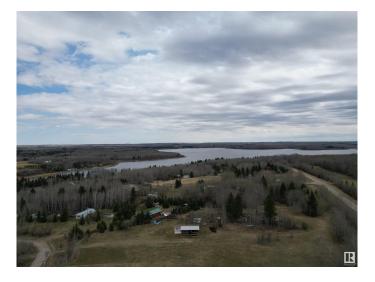

### \$114,900

0 Bedroom, 0.00 Bathroom, Rural on 1.39 Acres

Floatingstone, Rural St. Paul County, AB

GREAT BUILDING SITE ON ONE OF THE LAGEST LOTS AVAILABLE ALSO AVAILABLE IS THE ADJOINING LOT 61 WITH SERVICES AND 1 BEDROOM CABIN AND LOT 37 .55 ACRE TREED LOT IS BACKING ONTO IS ALSO AVAILABLE!!

### Exterior

Exterior Features Backs Onto Park/Trees, Cul-De-Sac, Landscaped, Low Maintenance Landscape, Recreation Use, See Remarks