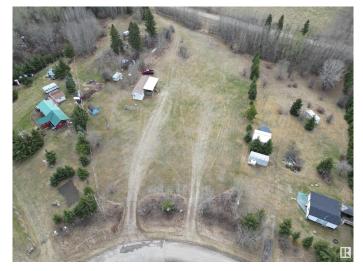

### \$114,900

0 Bedroom, 0.00 Bathroom, Rural on 1.39 Acres

Floatingstone, Rural St. Paul County, AB

GREAT BUILDING SITE ON ONE OF THE LAGEST LOTS AVAILABLE ALSO AVAILABLE IS THE ADJOINING LOT 61 WITH SERVICES AND 1 BEDROOM CABIN AND LOT 37 .55 ACRE TREED LOT IS BACKING ONTO IS ALSO AVAILABLE!!

### Exterior

Exterior Features Backs Onto Park/Trees, Cul-De-Sac, Landscaped, Low Maintenance Landscape, Recreation Use, See Remarks