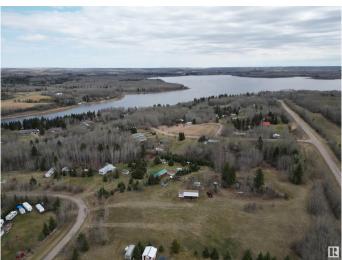

### \$114,900

0 Bedroom, 0.00 Bathroom, Rural on 1.39 Acres

Floatingstone, Rural St. Paul County, AB

GREAT BUILDING SITE ON ONE OF THE LAGEST LOTS AVAILABLE ALSO AVAILABLE IS THE ADJOINING LOT 61 WITH SERVICES AND 1 BEDROOM CABIN AND LOT 37 .55 ACRE TREED LOT IS BACKING ONTO IS ALSO AVAILABLE!!

### Exterior

Exterior Features Backs Onto Park/Trees, Cul-De-Sac, Landscaped, Low Maintenance Landscape, Recreation Use, See Remarks