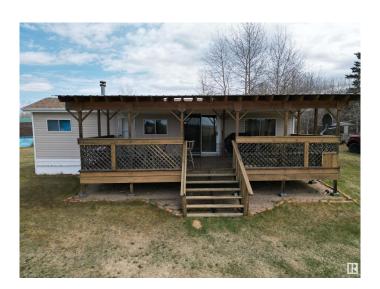

### \$154,900

1 Bedroom, 1.00 Bathroom, 480 sqft Rural on 1.50 Acres

Floatingstone, Rural St. Paul County, AB

AWESOME LOT TO RELAX AT FLOATINGSTONE REFURBISHED 1
BEDROOM HOME 2000 GALLON CISTERN AND A 2000 GALLON SEPTIC TANK(PUMP OUT) ADJOINING LOT 60 (1.39 ACRE)AND A( .55 ) ACRE TREED LOT AVAILABLE AT THE BACK

#### **Amenities**

Features Deck

#### **Exterior**

Exterior Modular

Exterior Features Backs Onto Park/Trees, Beach Access, Boating, Cul-De-Sac,

Landscaped, Low Maintenance Landscape, See Remarks

Construction Modular

Foundation Piling