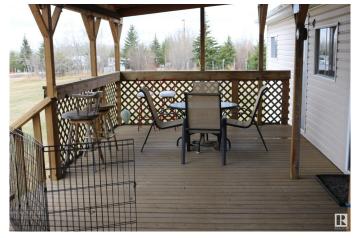

# \$154,900 - 561 12002 Twp Rd 605 A, Rural St. Paul County

MLS® #E4386721

### \$154,900

1 Bedroom, 1.00 Bathroom, 480 sqft Rural on 1.50 Acres

Floatingstone, Rural St. Paul County, AB

AWESOME LOT TO RELAX AT FLOATINGSTONE REFURBISHED 1
BEDROOM HOME 2000 GALLON CISTERN AND A 2000 GALLON SEPTIC TANK(PUMP OUT) ADJOINING LOT 60 (1.39 ACRE)AND A( .55 ) ACRE TREED LOT AVAILABLE AT THE BACK

Built in 1968

#### **Essential Information**

MLS® # E4386721 Price \$154,900

Bedrooms 1

Bathrooms 1.00

Full Baths 1

Square Footage 480

Acres 1.50

Year Built 1968

Type Rural

Sub-Type Manufactured Home

Style Single Wide Mobile Home

Status Active

## **Community Information**

Address 561 12002 Twp Rd 605 A
Area Rural St. Paul County







Subdivision Floatingstone

City Rural St. Paul County

County ALBERTA

Province AB

Postal Code T0A 0N0

#### **Amenities**

Features Deck

#### Interior

Heating Space Heater, Electric

Stories 1

Has Basement Yes

Basement None, No Basement

#### **Exterior**

Exterior Modular

Exterior Features Backs Onto Park/Trees, Beach Access, Boating, Cul-De-Sac,

Landscaped, Low Maintenance Landscape, See Remarks

Construction Modular

Foundation Piling

#### **Additional Information**

Date Listed May 10th, 2024

Days on Market 337

Zoning Zone 60

DATA IS DEEMED RELIABLE BUT IS NOT GUARANTEED ACCURATE BY THE REALTORS® ASSOCIATION OF EDMONTON. COPYRIGHT 2025 BY THE REALTORS® ASSOCIATION OF EDMONTON. ALL RIGHTS RESERVED.Trademarks are owned or controlled by the Canadian Real Estate Association