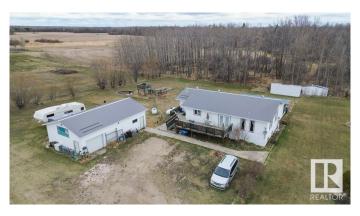

### \$495,000

5 Bedroom, 2.00 Bathroom, 1,452 sqft Rural on 3.53 Acres

None, Rural Wetaskiwin County, AB

Imagine the thrill of owning your own business in a live/work environment seizing a golden opportunity with this 3.53-acre residential multi-business property with & immense potential Just a 8 minute drive to the picturesque Pigeon Lake, this property is perfectly positioned to draw in customers from far & wide. Nestled in the heart of a thriving community, the well-established Falun Liquor Store, locally owned & operated for 17 years, sets the stage for success. Adjacent to this, a separate building houses a restaurant currently operating seasonally from May to September, but with exciting prospects to transition into a year-round dining destination. Additionally, the property boasts a large garage workshop, a 6 bedroom home & a commercially zoned restaurant space, offering endless opportunities for diversifying income streams. The potential for RV storage adds another revenue possibility to explore. The property comes fully equipped with all the necessary tools and machinery. Imagine the freedom!

#### **Essential Information**

MLS® # E4386730

Price \$495,000

Bedrooms 5

Bathrooms 2.00

Full Baths 2

Square Footage 1,452

Acres 3.53