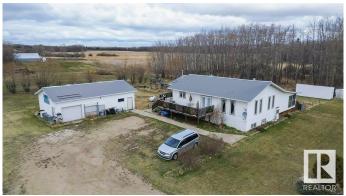

### \$495,000

5 Bedroom, 2.00 Bathroom, 1,452 sqft Rural on 3.53 Acres

None, Rural Wetaskiwin County, AB

Imagine the thrill of owning your own business in a live/work environment seizing a golden opportunity with this 3.53-acre residential multi-business property with & immense potential Just a 8 minute drive to the picturesque Pigeon Lake, this property is perfectly positioned to draw in customers from far & wide. Nestled in the heart of a thriving community, the well-established Falun Liquor Store, locally owned & operated for 17 years, sets the stage for success. Adjacent to this, a separate building houses a restaurant currently operating seasonally from May to September, but with exciting prospects to transition into a year-round dining destination. Additionally, the property boasts a large garage workshop, a 6 bedroom home & a commercially zoned restaurant space, offering endless opportunities for diversifying income streams. The potential for RV storage adds another revenue possibility to explore. The property comes fully equipped with all the necessary tools and machinery. Imagine the freedom!

#### **Essential Information**

MLS® # E4386730

Price \$495,000

Bedrooms 5

Bathrooms 2.00

Full Baths 2

Square Footage 1,452

Acres 3.53