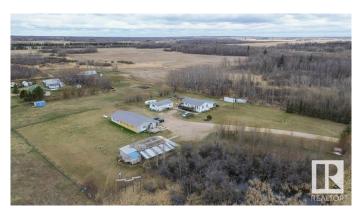

### \$495,000

5 Bedroom, 2.00 Bathroom, 1,452 sqft Rural on 3.53 Acres

None, Rural Wetaskiwin County, AB

Imagine the thrill of owning your own business in a live/work environment seizing a golden opportunity with this 3.53-acre residential multi-business property with & immense potential Just a 8 minute drive to the picturesque Pigeon Lake, this property is perfectly positioned to draw in customers from far & wide. Nestled in the heart of a thriving community, the well-established Falun Liquor Store, locally owned & operated for 17 years, sets the stage for success. Adjacent to this, a separate building houses a restaurant currently operating seasonally from May to September, but with exciting prospects to transition into a year-round dining destination. Additionally, the property boasts a large garage workshop, a 6 bedroom home & a commercially zoned restaurant space, offering endless opportunities for diversifying income streams. The potential for RV storage adds another revenue possibility to explore. The property comes fully equipped with all the necessary tools and machinery. Imagine the freedom!

#### **Essential Information**

MLS® # E4386730

Price \$495,000

Bedrooms 5

Bathrooms 2.00

Full Baths 2

Square Footage 1,452

Acres 3.53