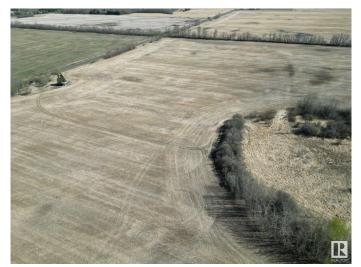

#### \$3,199,999

0 Bedroom, 0.00 Bathroom, Rural on 79.56 Acres

None, Rural Parkland County, AB

Strategically positioned for future development, this 79.56 acre parcel, adjacent to SW Edmonton City Limits on Rge RD 260 (Winterburn Road), offers 75 cultivated acres and a vacant yard site at the NE corner. Accessible from Range Road 260, the County of Parkland's Country Residential zoning and expansion of the Edmonton Limits, enhances its appeal and potential. Currently farmed, the present tenant is ready to continue leasing the land for cultivation. With a prime location, this SW Edmonton land opportunity is a must see.

## Exterior

Exterior Features Airport Nearby, Backs Onto Park/Trees, Flat Site, Golf Nearby, Shopping Nearby