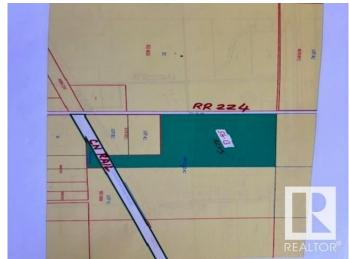

# \$1,996,200

1 Bedroom, 1.50 Bathroom, 1,150 sqft Rural on 66.54 Acres

None, Rural Strathcona County, AB

This is an excellent parcel of land - 66.54 acres Parcel (#1) strategically located on SE Corner of HWY 16 & RR 224 and there is another parcel - 56.13 acres parcel (#2), located immediately south of parcel (#1) is also for sale. Both of these parcels (#1 & #2 total of 122.67 acres) have separate titles and can be sold together or separately. This parcel #1 (66.54 acres) has two existing homes and other farm buildings. Bigger home is livable with minor renovations and smaller home require major renovations. Both of these lands (#1&#2 122.67 acres) located in the area called LOCAL EMPLOYMENT AREA which is part of CONCEPT PLAN of Strathcona county - named: BREMNAR and LEA(LOCAL EMPLOYMENT AREA) This LOCAL EMPLOYMENT AREA is located just across from Brenmar on southside of HWY 16 up to CN RAIL. This LEA area is intended to be developed primarily as INDUSTRIAL and Business Employment Land uses. These two parcels are well located within LEA plan, and can be developed on rural services with county approval.