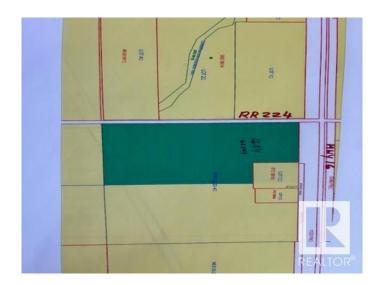

# \$1,996,200

1 Bedroom, 1.50 Bathroom, 1,150 sqft Rural on 66.54 Acres

None, Rural Strathcona County, AB

This is an excellent parcel of land - 66.54 acres Parcel (#1) strategically located on SE Corner of HWY 16 & RR 224 and there is another parcel - 56.13 acres parcel (#2), located immediately south of parcel (#1) is also for sale. Both of these parcels (#1 & #2 total of 122.67 acres) have separate titles and can be sold together or separately. This parcel #1 (66.54 acres) has two existing homes and other farm buildings. Bigger home is livable with minor renovations and smaller home require major renovations. Both of these lands (#1&#2 122.67 acres) located in the area called LOCAL EMPLOYMENT AREA which is part of CONCEPT PLAN of Strathcona county - named: BREMNAR and LEA(LOCAL EMPLOYMENT AREA) This LOCAL EMPLOYMENT AREA is located just across from Brenmar on southside of HWY 16 up to CN RAIL. This LEA area is intended to be developed primarily as INDUSTRIAL and Business Employment Land uses. These two parcels are well located within LEA plan, and can be developed on rural services with county approval.