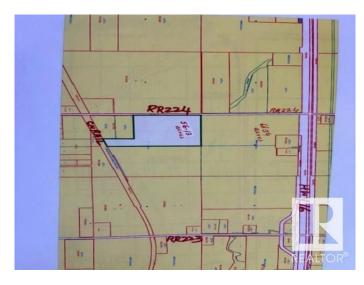

# \$1,996,200

1 Bedroom, 1.50 Bathroom, 1,150 sqft Rural on 66.54 Acres

None, Rural Strathcona County, AB

This is an excellent parcel of land - 66.54 acres Parcel (#1) strategically located on SE Corner of HWY 16 & RR 224 and there is another parcel - 56.13 acres parcel (#2), located immediately south of parcel (#1) is also for sale. Both of these parcels (#1 & #2 total of 122.67 acres) have separate titles and can be sold together or separately. This parcel #1 (66.54 acres) has two existing homes and other farm buildings. Bigger home is livable with minor renovations and smaller home require major renovations. Both of these lands (#1&#2 122.67 acres) located in the area called LOCAL EMPLOYMENT AREA which is part of CONCEPT PLAN of Strathcona county - named: BREMNAR and LEA(LOCAL EMPLOYMENT AREA) This LOCAL EMPLOYMENT AREA is located just across from Brenmar on southside of HWY 16 up to CN RAIL. This LEA area is intended to be developed primarily as INDUSTRIAL and Business Employment Land uses. These two parcels are well located within LEA plan, and can be developed on rural services with county approval.