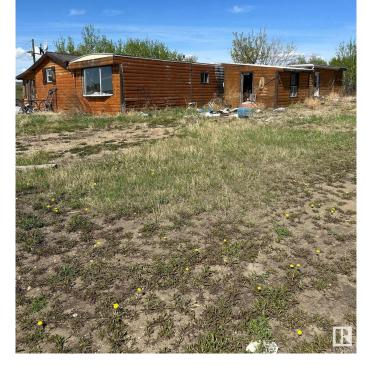

### \$99,000

0 Bedroom, 0.00 Bathroom, Rural on 11.35 Acres

None, Rural St. Paul County, AB

Unique property, sold as is where is - 11.35 Acres (2 parcels), located very close to Heinsburg and over looking the North Saskatchewan River. The main property consists of 6.35 acres with a 1975 mobile home and additions - with some work - may be habitable again. There is a cistern and power and a septic holding tank. The second parcel consists of 5 acres and is dryland pasture and runs along the Iron House Trail. 2024 taxes \$626.20.