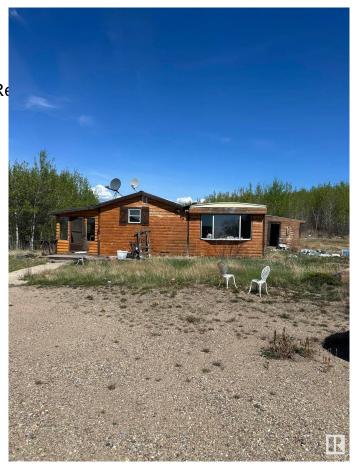

### \$99,000

0 Bedroom, 0.00 Bathroom, Rural on 11.35 Acres

None, Rural St. Paul County, AB

Unique property, sold as is where is - 11.35 Acres (2 parcels), located very close to Heinsburg and over looking the North Saskatchewan River. The main property consists of 6.35 acres with a 1975 mobile home and additions - with some work - may be habitable again. There is a cistern and power and a septic holding tank. The second parcel consists of 5 acres and is dryland pasture and runs along the Iron House Trail. 2024 taxes \$626.20.