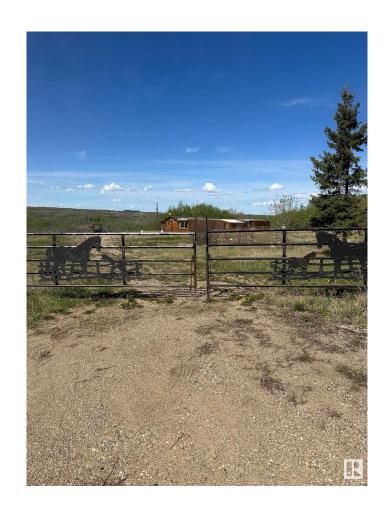

### \$99,000

0 Bedroom, 0.00 Bathroom, Rural on 11.35 Acres

None, Rural St. Paul County, AB

Unique property, sold as is where is - 11.35 Acres (2 parcels), located very close to Heinsburg and over looking the North Saskatchewan River. The main property consists of 6.35 acres with a 1975 mobile home and additions - with some work - may be habitable again. There is a cistern and power and a septic holding tank. The second parcel consists of 5 acres and is dryland pasture and runs along the Iron House Trail. 2024 taxes \$626.20.

## **Community Information**

Address 55323 Rr43

Area Rural St. Paul County

Subdivision None

City Rural St. Paul County

County ALBERTA

Province AB

Postal Code T0A 1X0