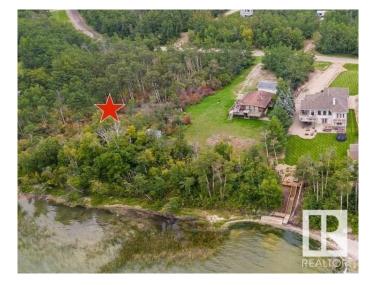

#### \$169,900

0 Bedroom, 0.00 Bathroom, Rural on 0.46 Acres

Ferby Subdivision, Rural Bonnyville M.D., AB

Unwind by the Water! Create your LAKEFRONT ideal getaway or build your new home in Ferbey Subdivision- Moose Lake. Fully treed .46 acres offers a north exposure and with power and gas readily available at the road, your construction plans are met with convenience and efficiency. Whether you envision a cozy cabin retreat or a grand lakeside estate, with no restrictive covenants, the possibilities are endless. Tranquil setting just a short, picturesque drive away from the golf course and Bonnyville amenities. Enjoy the outdoor fun, like fishing, boating, and swimming or just relax in the peaceful surroundings. Your Escape Awaits!

#### Exterior

Exterior Features Backs Onto Lake, Boating, Lake Access Property, Lake View, Not Landscaped, Private Setting, Recreation Use, Sloping Lot, Treed Lot, Waterfront Property, See Remarks