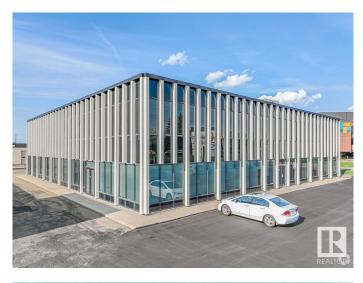

## \$7,950,000

0 Bedroom, 0.00 Bathroom, Industrial on 0.00 Acres

Mcintyre Industrial, Edmonton, AB

This amazing parcel is right on 51 Ave with two buildings. It would be especially good for an owner/user in need of an excellent southside office space, with a built in income/investment property. These two buildings are on one title with approx 2.27 acres of land. Building #1(8704-51 Ave) is a two story office building with approx 20,400 sq ft. Building #2(8708-51 Ave) is a multi-bay warehouse with approx 26,602 sq ft. Of note: a new roof was put on the building the spring of 2024 and a partial roof on the warehouse.