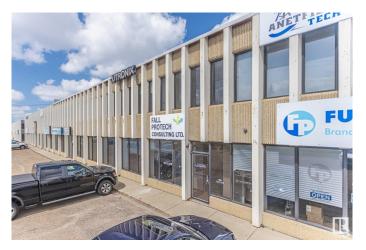

## \$7,950,000

0 Bedroom, 0.00 Bathroom, Industrial on 0.00 Acres

Mcintyre Industrial, Edmonton, AB

This amazing parcel is right on 51 Ave with two buildings. It would be especially good for an owner/user in need of an excellent southside office space, with a built in income/investment property. These two buildings are on one title with approx 2.27 acres of land. Building #1(8704-51 Ave) is a two story office building with approx 20,400 sq ft. Building #2(8708-51 Ave) is a multi-bay warehouse with approx 26,602 sq ft. Of note: a new roof was put on the building the spring of 2024 and a partial roof on the warehouse.