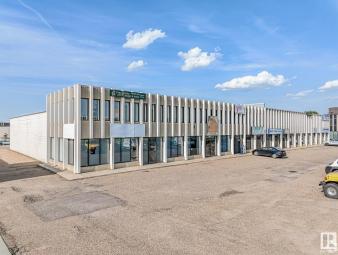

## \$7,950,000

0 Bedroom, 0.00 Bathroom, Industrial on 0.00 Acres

Mcintyre Industrial, Edmonton, AB

This amazing parcel is right on 51 Ave with two buildings. It would be especially good for an owner/user in need of an excellent southside office space, with a built in income/investment property. These two buildings are on one title with approx 2.27 acres of land. Building #1(8704-51 Ave) is a two story office building with approx 20,400 sq ft. Building #2(8708-51 Ave) is a multi-bay warehouse with approx 26,602 sq ft. Of note: a new roof was put on the building the spring of 2024 and a partial roof on the warehouse.