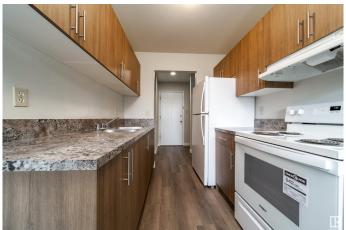

### \$1,295

2 Bedroom, 1.00 Bathroom, 866 sqft Rental on 0.00 Acres

Evansdale, Edmonton, AB

Bright and Cheery One and Two Bedroom
Apartments in Dickensfield. This Bright and
Cheery apartment comes with two appliances,
onsite laundry. Spacious living rooms with
balconies and nice size bedrooms. Fantastic
location! Walking Distance to Elementary and
Junior High Schools. Close to Northgate
Centre and Londonderry Mall. Immediate
Possession!! Heat and Water included with
Rent. The 1 beds are 701 SF and the 2 beds
are 866 SF

Appliances Refrigerator, Stove-Gas