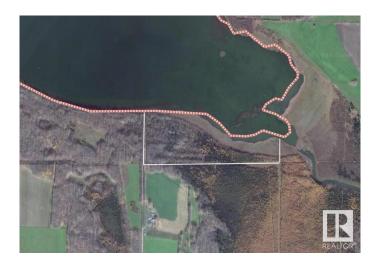

#### \$449,000

0 Bedroom, 0.00 Bathroom, Rural on 39.60 Acres

None, Rural Yellowhead, AB

Undeveloped lakefront property on Shiningbank Lake. Lots of potential on this pristine & untouched lot. Nestled in a serene and private location, encompassing over 39 acres. Towering trees and mature foliage provide a sense of seclusion and tranquility. It's a blank canvas to subdivide, or build your dream property on. Located 25 kilometres to Peers and 53 kilometres to Whitecourt, enjoy the perfect balance of remote privacy and access to nearby amenities in surrounding areas.

## Exterior

Exterior Features Lake Access Property, Lake View, Subdividable Lot, Waterfront Property