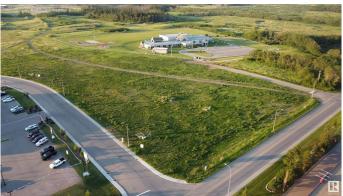

## \$747,500

0 Bedroom, 0.00 Bathroom, Land Commercial on 0.00 Acres

Cold Lake South, Cold Lake, AB

1.15 prime corner lot in the retail centre of Cold Lake. Shadow anchored by Staples, Mark's Work Wearhouse, Canadian Tire and the Tri-City Mall this lot offers great visibility and substantial traffic flow. This lot has all the services at the lot line and is shovel ready for development.