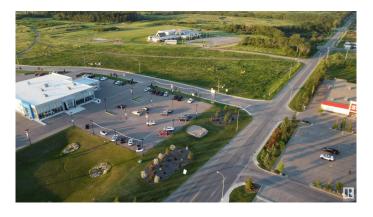

## \$747,500

0 Bedroom, 0.00 Bathroom, Land Commercial on 0.00 Acres

Cold Lake South, Cold Lake, AB

1.15 prime corner lot in the retail centre of Cold Lake. Shadow anchored by Staples, Mark's Work Wearhouse, Canadian Tire and the Tri-City Mall this lot offers great visibility and substantial traffic flow. This lot has all the services at the lot line and is shovel ready for development.