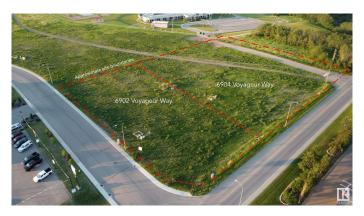

## \$747,500 - 6902 Voyageur Way, Cold Lake

MLS® #E4389463

## \$747,500

0 Bedroom, 0.00 Bathroom, Land Commercial on 0.00 Acres

Cold Lake South, Cold Lake, AB

1.15 prime corner lot in the retail centre of Cold Lake. Shadow anchored by Staples, Mark's Work Wearhouse, Canadian Tire and the Tri-City Mall this lot offers great visibility and substantial traffic flow. This lot has all the services at the lot line and is shovel ready for development.

## **Community Information**

Address 6902 Voyageur Way

Area Cold Lake

Subdivision Cold Lake South

City Cold Lake County ALBERTA

Province AB

Postal Code T9M 1P1