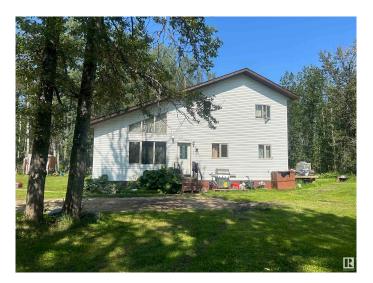

### \$549,900

4 Bedroom, 2.00 Bathroom, 2,243 sqft Rural on 159.00 Acres

None, Rural Yellowhead, AB

QUARTER SECTION LOCATED on the corner of HWY 16 & HWY 751 in YELLOWHEAD COUNTY. Just over 2200 sq ft home built in 2015. This custom country home features in floor heat through out. On the main level the living room is spacious, open & bright with vaulted ceilings. Good size eat-in kitchen, large master bedroom also with vaulted ceiling, roomy 4 piece bathroom with laundry & main floor mechanical which is home to the newer boiler, hot water tank & pressure tank. Water is provided by a drilled well. Septic is a tank and field system. Upstairs includes another roomy 4 piece bathroom, 3 bedrooms and a small flex space. The 159 acres is beautiful with Cold Creek winding through a forest of trees, some towering old growth, Spruce, Pine & Birch. There is some pasture (approximately 40 acres). Large private yard site with long gravel driveway. Located approximately 45 Kms east of Edson, 145 Kms west of Edmonton or 55 Kms west of Evansburg.

### **Essential Information**

MLS® # E4389611 Price \$549,900

Bedrooms 4

Bathrooms 2.00 Full Baths 2

Square Footage 2,243
Acres 159.00
Year Built 2015

Type Rural

Sub-Type Detached Single Family

Style 1 and Half Storey