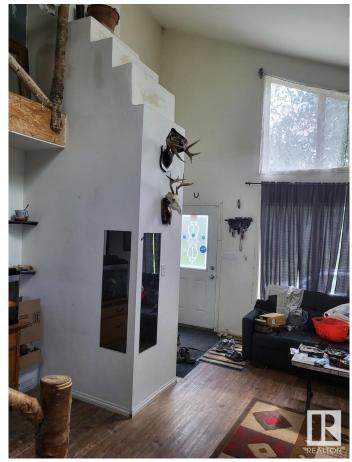

### \$549,900

4 Bedroom, 2.00 Bathroom, 2,243 sqft Rural on 159.00 Acres

None, Rural Yellowhead, AB

QUARTER SECTION LOCATED on the corner of HWY 16 & HWY 751 in YELLOWHEAD COUNTY. Just over 2200 sq ft home built in 2015. This custom country home features in floor heat through out. On the main level the living room is spacious, open & bright with vaulted ceilings. Good size eat-in kitchen, large master bedroom also with vaulted ceiling, roomy 4 piece bathroom with laundry & main floor mechanical which is home to the newer boiler, hot water tank & pressure tank. Water is provided by a drilled well. Septic is a tank and field system. Upstairs includes another roomy 4 piece bathroom, 3 bedrooms and a small flex space. The 159 acres is beautiful with Cold Creek winding through a forest of trees, some towering old growth, Spruce, Pine & Birch. There is some pasture (approximately 40 acres). Large private yard site with long gravel driveway. Located approximately 45 Kms east of Edson, 145 Kms west of Edmonton or 55 Kms west of Evansburg.

### **Amenities**

Features Off Street Parking, Skylight, Vaulted Ceiling, See Remarks

Interior

Heating In Floor Heat System, See Remarks, Natural Gas

Stories 2

Has Basement Yes

Basement None, No Basement