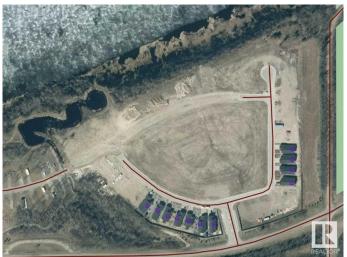

### \$309,000

0 Bedroom, 0.00 Bathroom, Rural on 0.24 Acres

Wood Creek Resort, Rural Bonnyville M.D., AB

Seize this limited opportunity to acquire one of only three lakefront lots in this gated community. Easy walking distance to swim pier, walking paths, playground, community boat slips, and so much more! These lots provide you all the space you need for your dream home design. This lot is a classic walk out design opening up your basement development towards the beach front. A rare findâ€! Wood Creekâ€!your place, your pace.

## **Community Information**

Address 26 46504 Twp Rd 604a

Area Rural Bonnyville M.D.

Subdivision Wood Creek Resort

City Rural Bonnyville M.D.

County ALBERTA

Province AB

Postal Code T9N 2J6