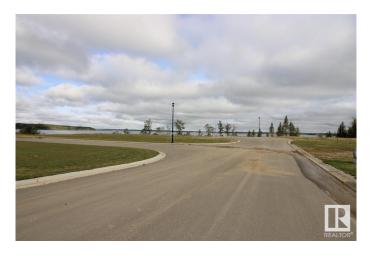

### \$309,000

0 Bedroom, 0.00 Bathroom, Rural on 0.24 Acres

Wood Creek Resort, Rural Bonnyville M.D., AB

Seize this limited opportunity to acquire one of only three lakefront lots in this gated community. Easy walking distance to swim pier, walking paths, playground, community boat slips, and so much more! These lots provide you all the space you need for your dream home design. This lot is a classic walk out design opening up your basement development towards the beach front. A rare findâ€! Wood Creekâ€!your place, your pace.

#### **Exterior**

Exterior Features Backs Onto Lake, Beach Access, Boating, Cul-De-Sac, Gated

Community, Lake View, Picnic Area, Playground Nearby, Waterfront

Property, Street Lighting, Private Park Access