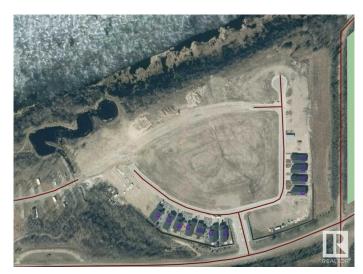

## **Community Information**

| Address     | 27 46504 Twp Rd 604a  |
|-------------|-----------------------|
| Area        | Rural Bonnyville M.D. |
| Subdivision | Wood Creek Resort     |
| City        | Rural Bonnyville M.D. |
| County      | ALBERTA               |
| Province    | AB                    |
| Postal Code | T9N 2J6               |