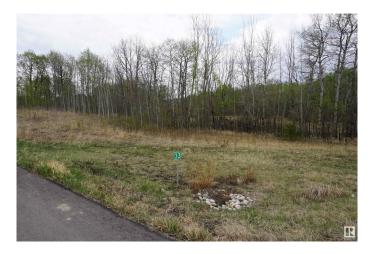

### \$249,000

0 Bedroom, 0.00 Bathroom, Rural on 2.99 Acres

Leeward Estates, Rural Parkland County, AB

Lot #33 Fantastic location to build your dream home! Welcome to Leeward Estates a naturally inspired country residential development, located on Highway 16 and Range Road 13, just minutes west of Stony Plain and Spruce Grove. This subdivision is designed around standing groves of trees and rolling hills to keep in harmony with the natural setting. This great community has paved roads, underground utilities to the property line (electricity and natural gas) and is approved for drilled wells. The rolling hills allow for walk-out basement developments and amazing views. Price plus GST.