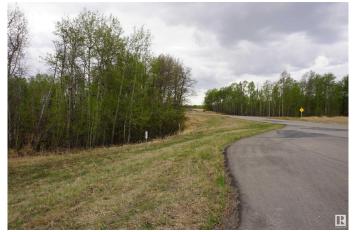

### \$249,000

0 Bedroom, 0.00 Bathroom, Rural on 2.99 Acres

Leeward Estates, Rural Parkland County, AB

Lot #33 Fantastic location to build your dream home! Welcome to Leeward Estates a naturally inspired country residential development, located on Highway 16 and Range Road 13, just minutes west of Stony Plain and Spruce Grove. This subdivision is designed around standing groves of trees and rolling hills to keep in harmony with the natural setting. This great community has paved roads, underground utilities to the property line (electricity and natural gas) and is approved for drilled wells. The rolling hills allow for walk-out basement developments and amazing views. Price plus GST.