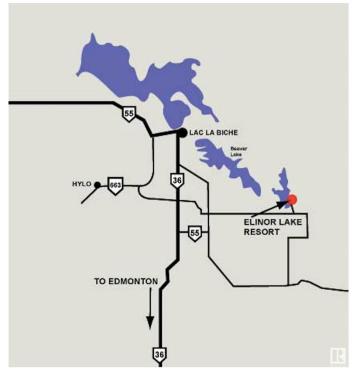

## \$6,200,000

0 Bedroom, 0.00 Bathroom, Business with Property on 0.00 Acres

Elinor Lake Resort, Rural Lac La Biche County, AB

Elenor Lake Resort: located 30 minutes from Lac La Biche (one of the oldest, thriving towns in Western Canada) Total Development area including green space: 200 Acres +/- 600 Lots, Land Reserve: 30 Meters from Shoreline. Purchase; Leasing or Rent of Campsite Lots & Cabins. PHASE 1: 168 Lots â€" 18 Included in the Sale. PHASE 2: 70 Undeveloped Lots. PHASE 3 thru 7: +/-368 Lots of Undeveloped Area. ½ Mile of Lake Front; Boat launch; Convenience Store; Laundromat and Shower. Quad Wash; Water Station and Sanitation Station. Network of Trails; Ice fishing; Cross-country skiing; Snowmobiling. Easy access from Edmonton & Fort McMurray plus Lakeland Provincial Park.

## **Community Information**

Address 65275 114a Range Road

Rural Lac La Biche County Area

Subdivision Elinor Lake Resort

City Rural Lac La Biche County

County **ALBERTA** 

**Province** AB

Postal Code T0A 2C0