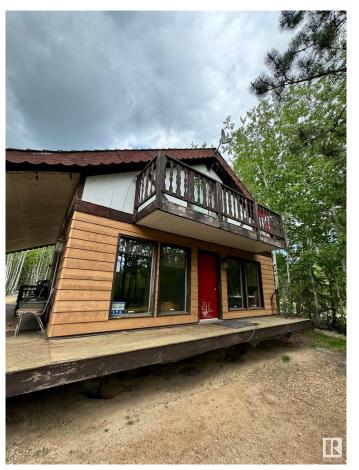

## \$215,000

3 Bedroom, 1.00 Bathroom, 1,087 sqft Rural on 0.50 Acres

Bonnie Lake Resort, Rural Smoky Lake County, AB

This charming 3-bedroom, 1-bathroom home offers the perfect blend of comfort and functionality. As you enter, you'll be greeted by a bright and airy living room where the centerpiece is the inviting wood fireplace, perfect for those cozy winter nights or ambiance any time of year. The open layout seamlessly connects the living area to the dining space, creating a welcoming atmosphere for both daily living and entertaining. This beautifully designed residence offers the advantage of a main floor bedroom and bathroom, perfect for those seeking easy accessibility and a flexible living. Upstairs, you'll find 2 comfortable bedrooms. Each room is generously sized with large windows that bring in natural light and offering views of the surrounding landscape. Whether you're looking for a year-round home or a seasonal getaway, this property offers a unique opportunity to live close to nature and the lake. The Bonnie Lake community offers various amenities, including tennis courts, a playground, and a golf course.

## **Exterior**

Exterior Wood

Exterior Features Backs Onto Park/Trees, Corr

Construction Wood

Foundation Concrete Perimeter