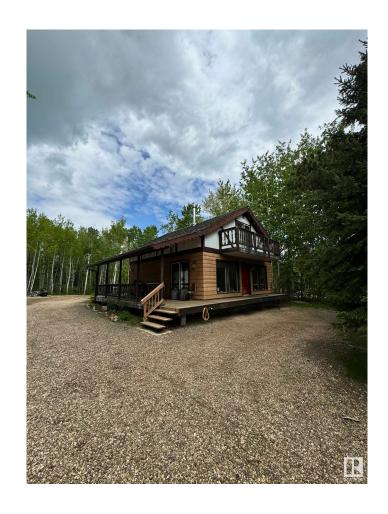

## \$215,000

3 Bedroom, 1.00 Bathroom, 1,087 sqft Rural on 0.50 Acres

Bonnie Lake Resort, Rural Smoky Lake County, AB

This charming 3-bedroom, 1-bathroom home offers the perfect blend of comfort and functionality. As you enter, you'll be greeted by a bright and airy living room where the centerpiece is the inviting wood fireplace, perfect for those cozy winter nights or ambiance any time of year. The open layout seamlessly connects the living area to the dining space, creating a welcoming atmosphere for both daily living and entertaining. This beautifully designed residence offers the advantage of a main floor bedroom and bathroom, perfect for those seeking easy accessibility and a flexible living. Upstairs, you'll find 2 comfortable bedrooms. Each room is generously sized with large windows that bring in natural light and offering views of the surrounding landscape. Whether you're looking for a year-round home or a seasonal getaway, this property offers a unique opportunity to live close to nature and the lake. The Bonnie Lake community offers various amenities, including tennis courts, a playground, and a golf course.

Sub-Type Detached Single Family

Style 2 Storey

Status Active