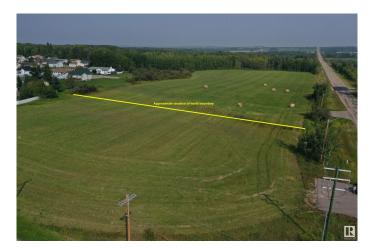

## \$180,000

0 Bedroom, 0.00 Bathroom, Land Commercial on 0.00 Acres

Country Classic, Rural Brazeau County, AB

Ready for your development - 1.8 acre lot at the corner of paved Twp Rd 500 and paved Range Road 73. Located across the street from Rocky Rapids General Store. It's land use zoning - Commercial District. Another commercial zoned lot lies directly north. It is bordered by a residential area on the west. Has power transformer.