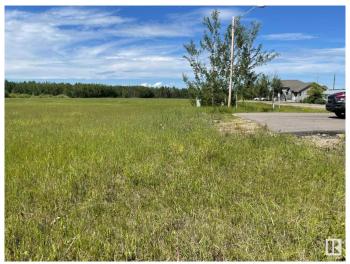

## \$180,000

0 Bedroom, 0.00 Bathroom, Land Commercial on 0.00 Acres

Country Classic, Rural Brazeau County, AB

Ready for your development - 1.8 acre lot at the corner of paved Twp Rd 500 and paved Range Road 73. Located across the street from Rocky Rapids General Store. It's land use zoning - Commercial District. Another commercial zoned lot lies directly north. It is bordered by a residential area on the west. Has power transformer.